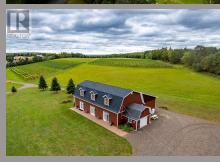

## 3156 WEST RIVER Road

St. Catherine's, PE C0A 1H1

Square Feet: 4992 sqft \$2,250,000 Price: 202222651 Listing #: Retail Type:

The Matos family culture is built on the time-honored principles of hard work, integrity. uncompromising desire for quality, and long-term stewardship of the land. Looking for a Turn Key Business with a National and International reputation for quality? Look no further than Matos Winery & Distillery! The Business has 2 licenses (Winery & Distillery) and also is an approved vendor by the PEI Liquor Control Commission. The Matos brand produces 10 different types of wines and liquors, some of them achieved National and International Awards for Quality, Purity & Fine Taste. The Matos business includes 53 acres of farm land planted with the finest grapes from all over the world. A 2 story winery building