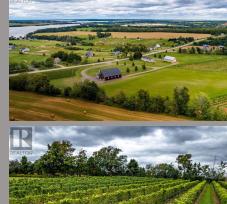

## 3156 WEST RIVER Road

St. Catherine's, PE C0A 1H1

Square Feet: 4992 sqft \$2,250,000 Price: 202222651 Listing #: Retail Type:

The Matos family culture is built on the time-honored principles of hard work, integrity. uncompromising desire for quality, and long-term stewardship of the land. Looking for a Turn Key Business with a National and International reputation for quality? Look no further than Matos Winery & Distillery! The Business has 2 licenses (Winery & Distillery) and also is an approved vendor by the PEI Liquor Control Commission. The Matos brand produces 10 different types of wines and liquors, some of them achieved National and International Awards for Quality, Purity & Fine Taste. The Matos business includes 53 acres of farm land planted with the finest grapes from all over the world. A 2 story winery building