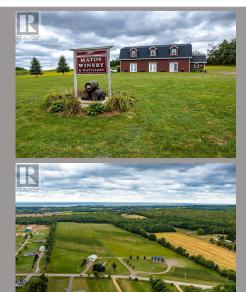

## 3156 WEST RIVER Road

St. Catherine's, PE C0A 1H1

Square Feet: 4992 sqft \$2,250,000 Price: 202222651 Listing #: Retail Type:

The Matos family culture is built on the time-honored principles of hard work, integrity. uncompromising desire for quality, and long-term stewardship of the land. Looking for a Turn Key Business with a National and International reputation for quality? Look no further than Matos Winery & Distillery! The Business has 2 licenses (Winery & Distillery) and also is an approved vendor by the PEI Liquor Control Commission. The Matos brand produces 10 different types of wines and liquors, some of them achieved National and International Awards for Quality, Purity & Fine Taste. The Matos business includes 53 acres of farm land planted with the finest grapes from all over the world. A 2 story winery building