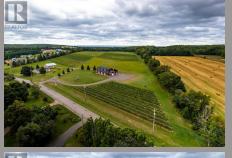

## 3156 WEST RIVER Road

St. Catherine's, PE C0A 1H1

Square Feet: 4992 sqft \$2,250,000 Price: 202222651 Listing #: Retail Type:

The Matos family culture is built on the time-honored principles of hard work, integrity. uncompromising desire for quality, and long-term stewardship of the land. Looking for a Turn Key Business with a National and International reputation for quality? Look no further than Matos Winery & Distillery! The Business has 2 licenses (Winery & Distillery) and also is an approved vendor by the PEI Liquor Control Commission. The Matos brand produces 10 different types of wines and liquors, some of them achieved National and International Awards for Quality, Purity & Fine Taste. The Matos business includes 53 acres of farm land planted with the finest grapes from all over the world. A 2 story winery building